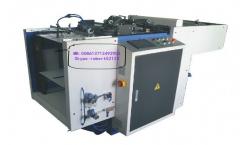

## **APM-420 Automatic Paper Punching Machine**

## Advantages:

- 1: Can Perform Sheets for easy tear off
- 2: Production efficiency is 4 times faster compared to manual Punching
- 3: Automatic safety features
- 4: Central Lubrication system for easy maintenance
- 5: Paper margins are easily adjustable by operators
- 6: A full range of dies are available as well as custom dies according to customers request
  - 7: There are two delivery options
  - 8: Paper weight rangers from 60 g to 220 g

## **Specifications:**

Max .Paper Size: 420x380mm

Min Paper size: 120x104mm

Max Paper Thickness: 2mm(standard:1.5mm)

Max Working Speed: 110 times/minute

Machine Dimension: 2.2mx1.6mx1.3m

Power: 380v /3 PH/ 50Hz/3Kw